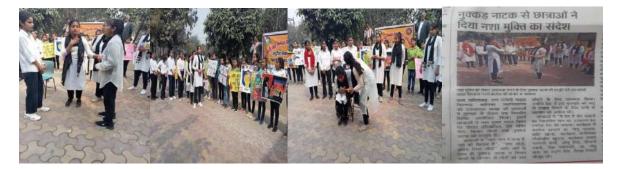

## REPORT: AWARENESS PROGRAMME ON 'NASHA MUKT BHARAT' • DATE- 11/02/2023 • NO. OF PARTICIPANTS: 95

Ministry of Social Justice & Empowerment which is the Nodal Ministry for Drug Demand Reduction has formulated and launched Nasha Mukt Bharat Abhiyaan (NMBA) on 15th August 2020, in 272 Districts across 32 State/Union Territories identified as most vulnerable in terms of usage of drugs in the country. In order to make aware the youth the ill-effects of drugs and support Indian Government's initiative Nasha Mukt Bharat Abhiyaan (NMBA), NSS unit of the college organized third one-day camp in Guldhar village on 11/02/23 on the topic "Nasha Mukt Bharat'. NSS

Neetu

Volunteers prepared poster and slogans on the theme then a seminar was organized and students presents her views on the theme "Drug Free India". Then students organized a rally and motivated the public to quit drugs through various slogans such as "Jan-Jan Ne Thana Hai, Eradicate Drugs", "Quit Drugs, Connect The Best Relationship" etc. to make India drug free and also made every effort to root out this evil tendency from the country of India. After this NSS volunteers presented a Nukkar Natak on the theme. The Natak was very impressive as through it students not only show the ill-effects of drugs but also presented that how Nasha ruins the life of whole family. Principal Dr. Neetu Chawla, motivated the students to save themselves and their family life by not taking drugs and sharing the consequences of it.Registrar Mrs. Shashi Khanna, Co-Ordinator Mrs. Gitanjali Khurana encouraged the students to continue this kind of works. Program Officer Mrs. Pallavi Sharma, Mrs. Anju Singh, Mrs. Himani Tyagi, Mrs. Neha Maheshwari, Dr. Anshu Batra, Dr. Smriti Singh, Shikha Tiwari were present during the camp.

Nukkad Natak On Nasha Mukt Bharat By Nss Students On The Theme Of Drug Free India

Press Release In Dainik Jagran On 12/02/23 Of Awareness program On The Theme Of Nasha Mukt Bharat **REPORT ON SHRAM DAN & NUKKAR NATAK** DATE- 25/02/2023 **NO. OF PARTICIPANTS: 50** 