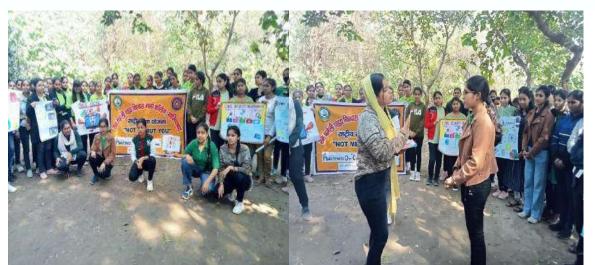

## **REPORT : AWARENESS PROGRAMME ON 'CYBER CRIME'**

Date- 07/02/2023

#### No. Of Participants: 96

NSS unit of the college organized second one-day camp in Guldhar village on 07/02/23 on the topic "Cyber-Crime". NSS Volunteers prepared posters on the theme of Cyber Crime. In this competition Tanisha (Group 8), Shreya Nagar (Group 5) and Shaheen (Group 7) secured the first, second and third position respectively. The jury of the competition included Mrs. Anju Singh, Dr. Namita Sharma and Mrs. Himani. Then NSS volunteers organized a Nukkar Natak with the aim of education and creating awareness among the people to stop cyber-crime. They presented the Nukkar Natak in front of public and by displaying posters on the same. The whole plot of the play was based on people who fall prey to deceit owing to their greed. With help of Natak they told people to be very careful while doing online banking and shopping and not to reveal or share their details with any other person. Principal Dr. Neetu Chawla addressed the students and advised that it is very important that we do not share our personal information with anyone, be aware, alert and careful. Registrar Mrs. Shashi Khanna, Co-Ordinator Mrs. Gitanjali Khurana praised the efforts the of the students. Program Officer Mrs. Pallavi Sharma Mrs. Anju Singh, Mrs. Himani Tyagi, Shikha Tiwari, Dr. Anshu Batra, Dr. Smriti, Smt. Neha

Affiliated to C.C.S. University, Meerut and AKTU, Lucknow (Approved by NCTE and AICTE)

Nukkad Natak Performed By NSS Students In Villege Area Of Meerut Road To Spread Awareness On 'Cyber Crime

Press Release In Nav Bharat Times On 8/02/23 Of Awareness Program On Road Safety