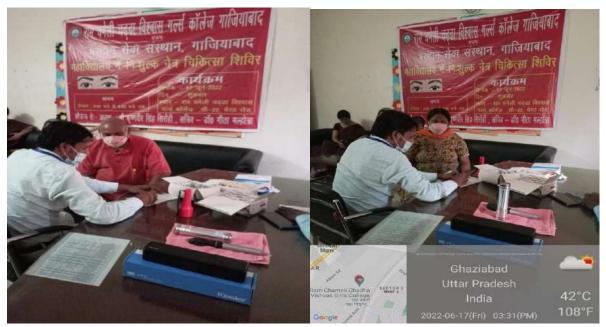

## Eye Check-Up Camp (17/06/2022)

NSS branch of RCCV Girls College, Ghaziabad in collaboration with Vardhan Seva Sansthan, Ghaziabad organized a free eye checkup for all the students and their family members, for all faculty, non-faculty and other staff of college. A team of doctors came in college premises and did checkup of registered members. They also gave free eye drops for complaints like eye pain, itching in eyes, watery eyes etc. They also told patients about some eye's exercises. Principal Dr. Neetu Chawla, Registrar Mrs. Shashi Khanna, all faculty and non-faculty members along with many students and their families made the best of opportunity.

# Affiliated to C.C.S. University, Meerut and AKTU, Lucknow (Approved by NCTE and AICTE)

R.C.C.V.Girls College With Vardan Seva Sansthan Organised A Free Eye Check-Up Camp For Students And Their Family, Faculty And Other Staff