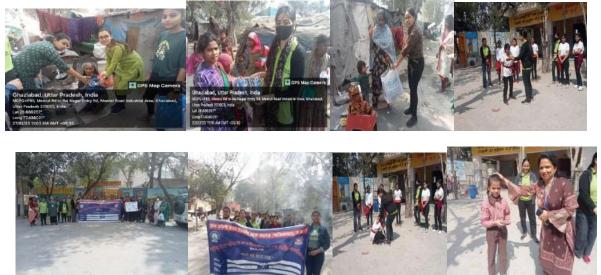

## REPORT ON AWARENESS PROGRAMME ON 'ROAD SAFETY' DATE- 28/01/2023

#### No. Of Participants: 96

NSS unit of the college organized first one-day camp in Guldhar village on 28/01/23 on the topic "Road Safety". The main purpose of the camp was to spread awareness about precautions one should take on road. To spread awareness a rally was organized. All NSS volunteers had to wear NSS T-shirts and badges during the rally. Students had made various posters which covered different topics related to road safety awareness. Many creative flash cards were also made by the NSS volunteers. Volunteers were spreading the message of safety awareness by shouting different slogans like "Helmet lagao, Jeevan Bachao" "Durghatna se der bhali" "Nazren hati durghatna ghati". They also took oath to follow all road safety rules and also inform others about the same. Principal Dr. Neetu Chawla, Registrar Mrs. Shashi Khanna, Co-Ordinator Mrs. Gitanjali Khurana, Program officer Ms. Pallavi Sharma motivated the students and congratulate them for the good work. All the volunteers went home with the determination of spreading the word of ROAD Safety Awareness amongst the citizens.

Affiliated to C.C.S. University, Meerut and AKTU, Lucknow (Approved by NCTE and AICTE)

poster making on 'Road Safety' to aware the people about precautions one should take on road

Photos of Awareness Programme on 'Road Safety'by NSS students at Meerut road

Affiliated to C.C.S. University, Meerut and AKTU, Lucknow (Approved by NCTE and AICTE)

Press Release of Awareness programme on road safety on 28/01/2023