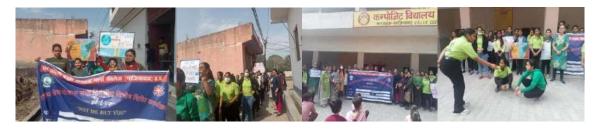

# TIRANGA RALLY ON "HAR GHAR TIRANGA" THEME ON INDEPENDENCE DAY NO. OF PARTICIPANTS: 88

On 13<sup>th</sup> August 2022 a rally was organized by NSS cell of RCCV Girls College, Ghaziabad to spread awareness about "HAR GHAR TIRANGA" program and also about the rules of keeping Tiranga at home. Their slogans, the enthusiasm in their voice filled the environment with patriotic vibes. President of RCCV Society Shri K.V. Sirohi ji graced the event with his presence. Principal Dr. Neetu Chawla told students about the importance of freedom we get after many sacrifices. She told students to salute the freedom fighters and unsung warriors of Freedom struggle of India. Ms. Pallavi Sharma (Programme Officer), Ms. Gitanjali Khurana (College Co-ordinator) were also present during the

Affiliated to C.C.S. University, Meerut and AKTU, Lucknow (Approved by NCTE and AICTE)

event.

Tiranga Rally By NSS Students At Industrial Area On The Theme Of Har Ghar Tiranga

Tiranga Rally By NSS Students At Industrial Area On The Theme Of Har Ghar Tiranga

Affiliated to C.C.S. University, Meerut and AKTU, Lucknow (Approved by NCTE and AICTE)

Tiranga Rally By Nss Students At Industrial Area On The Theme Of Har Ghar Tiranga

Press Release In Nav Bharat Times On 13/08/22 Of Tiranga Rally By Nss Students At Industrial Area On The Theme Of Har Ghar Tiranga