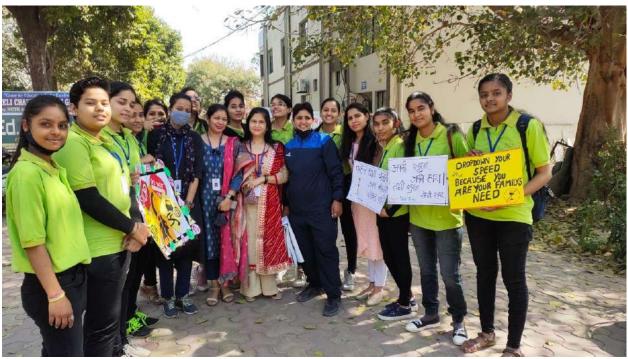

## REPORT ON AWARENESS PROGRAMME ON 'ROAD SAFETY' DATE- 28/01/2023

#### No. Of Participants: 96

NSS unit of the college organized first one-day camp in Guldhar village on 28/01/23 on the topic "Road Safety". The main purpose of the camp was to spread awareness about precautions one should take on road. To spread awareness a rally was organized. All NSS volunteers had to wear NSS T-shirts and badges during the rally. Students had made various posters which covered different topics related to road safety awareness. Many creative flash cards were also made by the NSS volunteers. Volunteers were spreading the message of safety awareness by shouting different slogans like "Helmet lagao, Jeevan Bachao" "Durghatna se der bhali" "Nazren hati durghatna ghati". They also took oath to follow all road safety rules and also inform others about the same. Principal Dr. Neetu Chawla, Registrar Mrs. Shashi Khanna, Co-Ordinator Mrs. Gitanjali Khurana, Program officer Ms. Pallavi Sharma motivated the students and congratulate them for the good work. All the volunteers went home with the determination of spreading the word of ROAD Safety Awareness amongst the citizens.