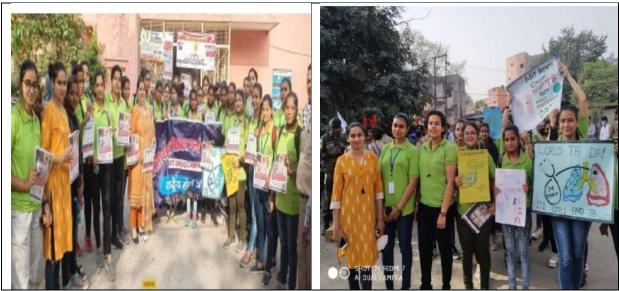

# TIRANGA RALLY ON "HAR GHAR TIRANGA" THEME ON INDEPENDENCE DAY NO. OF PARTICIPANTS: 88

On 13<sup>th</sup> August 2022 a rally was organized by NSS cell of RCCV Girls College, Ghaziabad to spread awareness about "HAR GHAR TIRANGA" program and also about the rules of keeping Tiranga at home. Their slogans, the enthusiasm in their voice filled the environment with patriotic vibes. President of RCCV Society Shri K.V. Sirohi ji graced the event with his presence. Principal Dr. Neetu Chawla told students about the importance of freedom we get after many sacrifices. She told students to salute the freedom fighters and unsung warriors of Freedom struggle of India. Ms. Pallavi Sharma (Programme Officer), Ms. Gitanjali Khurana (College Co-ordinator) were also present during the

Affiliated to C.C.S. University, Meerut and AKTU, Lucknow (Approved by NCTE and AICTE)

event.

Tiranga Rally By NSS Students At Industrial Area On The Theme Of Har Ghar Tiranga

Tiranga Rally By NSS Students At Industrial Area On The Theme Of Har Ghar Tiranga