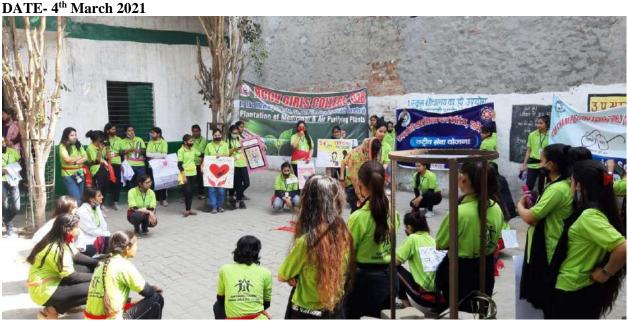

Utar Pradesh, pestalkode-201001,st-2012,st-2013 Digital Statesh, pestalkode-201002,st-2013 Digital Statesh, Digital Stat



| 48 | Garima        | 98  | Shefali Tyagi     |
|----|---------------|-----|-------------------|
| 49 | Shweta Sharma | 99  | Shruti Kaushik    |
| 50 | Diksha Mehra  | 100 | Ayushi Srivastava |

A group of 100 NSS volunteers participated in conducting an awareness programme on road safety on 2<sup>nd</sup> March 2021. The volunteers highlighted the importance of road safety and the necessity of being obedient to traffic rules. The awareness programme was conducted in the Guldhar village Meerut road. It was very helpful for developing awareness about road safety among students and makes them pay more attention to traffic rules.

### Bhartiya Sanskriti/ Nukkad Natak



Nukkad natak on bhartiya sanskriti performed by NSS students

### STUDENT LIST

| S.NO | STUDENT NAME     | S.NO | STUDENT NAME    |
|------|------------------|------|-----------------|
| 1    | Sheetal          | 41   | Sakshi Sharma   |
| 2    | Komal Saini      | 42   | farah Saifi     |
| 3    | Kanchan mani     | 43   | Anshika Kumari  |
| 4    | Shilpa Sishodiya | 44   | Km.Neha         |
| 5    | Ashu Sharma      | 45   | PriyaTyagi      |
| 6    | shaili Tyagi     | 46   | muskan          |
| 7    | sweety           | 47   | Priyanka Sharma |
| 8    | Shruti           | 48   | Rashmi Mishra   |
| 9    | Prachi Mishra    | 49   | Yogita          |
| 10   | Shweta Chauhan   | 50   | Mansi Saxena    |

Affiliated to C.C.S. University, Meerut and AKTU, Lucknow (Approved by NCTE and A