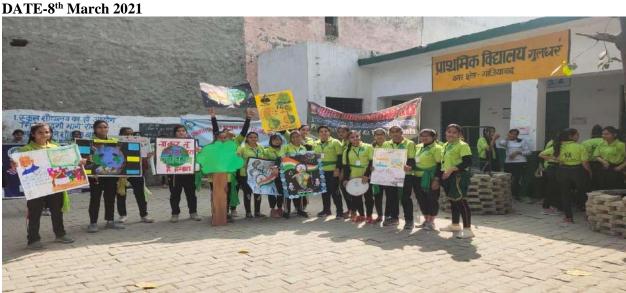

#### 1. SWACHH BHARAT ABHIYAN

DATE- 1/10/21

Rally To Aware The People On Swatchh Bharat Abhiyaan By NSS Students At Meerut Road

# राम चमेली चडढा विश्वास गर्ल्स कॉलेज की छात्राओं ने निकाली स्वच्छता जागरूकता रैली

श्यामल मुखर्जी गाजियाबाद । मेरठ रोड इंडस्ट्रियल एरिया स्थित राम चमेली चडढा विश्वास गर्ल्स महाविद्यालय की एनएसएस शाखा हारा सात दिवसीय शिविर के तीसरे दिन स्वच्छता जागरूकता रैली का आयोजन किया गया। रैली में शामिल स्वयं सेविकाओं ने लोगों को स्वच्छता के प्रति जागरूक कर स्वच्छ भारत स्वस्थ भारत का बीमारियां पैदा होती हैं। स्वच्छता के सर्वरण दिवा। स्वयं सेविकाओं ने द्वारा इन बीमारियों से छुटकारा पाया बारितयों में सफाई करके लोगों को जा सकता है। देली का आयोजन रबच्छता के प्रति जारकक किया। कार्यक्रम प्रभारी परल्वी शर्मा के जागरूकता रैली का उदघाटन नेतृत्व में किया गया। गीतांजलि कॉलेज की प्रधानाचार्य डॉ नीतू खुराना, अंजू सिंह, हिमानी त्यागी, चावला ने किया। उन्होंने कहा कि नेहा माइेएवरी, शिरखा तिवारी, हा गई रबचछला है, वहीं सरस्थता भी शियांनी जीयरी, रोहित माहेरवरी है। गँदगी के कारण कई प्रकार की आदि ने भी सहयोग दिया।

Press Release In Shyamal Mukharji Ghaziabad On 4/3/22 (Rally To Aware The People By Nss Students Regarding Swachh Bharat Abhiyaan

On 1/10/2021, NSS students of Ram Chameli Chadha Vishvas Girls College, Ghadabad Sensitized people about cleanliness and hygiene by starting a cleanliness drive in area near college. Students cleaned the area very motivated. Students gave message to people that cleanliness is next to Godliness is not just a saying but Health, Sanitation and Hygiene are the two faces of one coin. We cannot neglect any of the face. If we want our family and ourselves to be healthy then keeping own house clean will not only Sufficient but also, we need to keep our surrounding area clean. The message was well received by the audience.