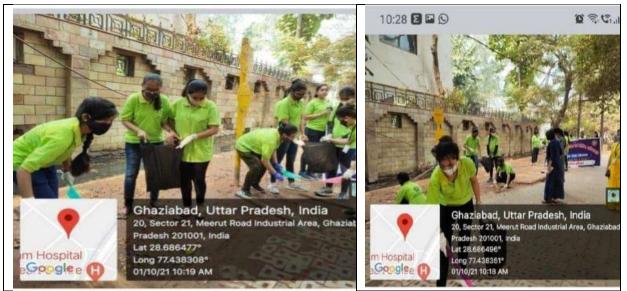

#### **REPORT-**

Neetu Di cella cel

Igitally signed by Neetu Chawla N c-N, e -Personal (118-0850, seudogm-ARE/CAAD7020445615281698 EA83506, S.2.Q--82125327667389316776b8732611 d320045938788528199641757bb11804, estalCade-201002,st=Uttar Pradesh, estalCade-2019CC28207394208EE541F 788954957A253803626837FE44C

On 1/10/2021, NSS students of Ram Chameli Chadha Vishvas Girls College, Ghadabad Sensitized people about cleanliness and hygiene by starting a cleanliness drive in area near college. Students cleaned the area very motivated. Students gave message to people that cleanliness is next to Godliness is not just a saying but Health, Sanitation and Hygiene are the two faces of one coin. We cannot neglect any of the face. If we want our family and ourselves to be healthy then keeping own house clean will not only Sufficient but also, we need to keep our surrounding area clean. The message was well received by the audience.