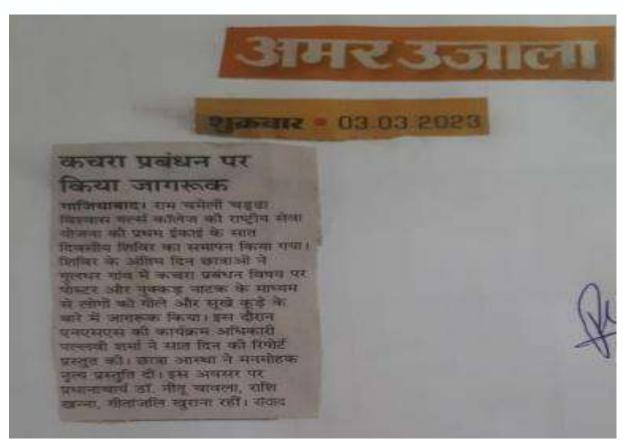

## DATE- 02/03/2023 NO. OF PARTICIPANTS: 50

The NSS Volunteers started seventh day of their camp with the recitation of 'Gayatri Mantra' and NSS Lakshya Geet. The theme of the day was 'Waste-Management.' In the first session students prepared posters on the theme of the day. In the second session of the camp the closing ceremony of the camp was held. The programme was started by lighting the lamp in front of Maa Saraswati by the chief guest, Dr. Renubala (Principal, Primary School, Guldhar) along with Principal Dr. Neetu Chawla, Registrar Mrs. Shashi Khanna and college coordinator Ms. Gitanjali Khurana. After that Guest was welcomed with the NSS clap. After that a Nukkar Natak was also presented on the theme

Neeti

'Waste-management.' to spread the message how to keep the surroundings clean which is the key factor in improving the community health. They also advised the people to have two color dustbins and segregate the solid waste and wet waste.

Affiliated to C.C.S. University, Meerut and AKTU, Lucknow (Approved by NCTE and AICTE)

Press Release In Amar Ujala Dated 3/3/23 Of The Closing Ceremony And The Awareness Program On The Waste Management