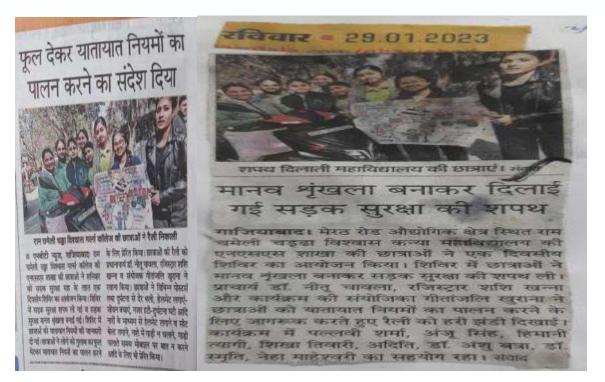

## REPORT ON AWARENESS PROGRAMME ON 'ROAD SAFETY' DATE- 28/01/2023

#### No. Of Participants: 96

NSS unit of the college organized first one-day camp in Guldhar village on 28/01/23 on the topic "Road Safety". The main purpose of the camp was to spread awareness about precautions one should take on road. To spread awareness a rally was organized. All NSS volunteers had to wear NSS T-shirts and badges during the rally. Students had made various posters which covered different topics related to road safety awareness. Many creative flash cards were also made by the NSS volunteers. Volunteers were spreading the message of safety awareness by shouting different slogans like "Helmet lagao, Jeevan Bachao" "Durghatna se der bhali" "Nazren hati durghatna ghati". They also took oath to follow all road safety rules and also inform others about the same. Principal Dr. Neetu Chawla, Registrar Mrs. Shashi Khanna, Co-Ordinator Mrs. Gitanjali Khurana, Program officer Ms. Pallavi Sharma motivated the students and congratulate them for the good work. All the volunteers went home with the determination of spreading the word of ROAD Safety Awareness amongst the citizens.

Affiliated to C.C.S. University, Meerut and AKTU, Lucknow (Approved by NCTE and AICTE)

poster making on 'Road Safety' to aware the people about precautions one should take on road

Photos of Awareness Programme on 'Road Safety'by NSS students at Meerut road

Affiliated to C.C.S. University, Meerut and AKTU, Lucknow (Approved by NCTE and AICTE)

Press Release of Awareness programme on road safety on 28/01/2023