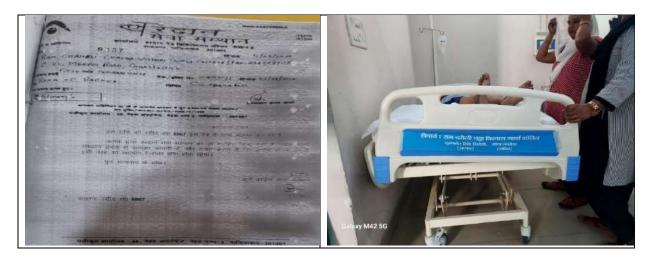

#### Donation to Shri Krishan Gaushala

TESTIF : 01.9 11161 Farine .0.8 11/20 17 m 65 72 B MOD.956861754 7115.5115. FLITZ 1 30 पालनां वारले भी 30 प्राप्तकर्ता के ordersy Secretary man Tellphonic & poror og/11/2020