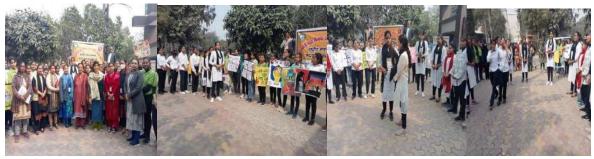

## REPORT: AWARENESS PROGRAMME ON 'NASHA MUKT BHARAT' • DATE- 11/02/2023 • NO. OF PARTICIPANTS: 95

Ministry of Social Justice & Empowerment which is the Nodal Ministry for Drug Demand Reduction has formulated and launched Nasha Mukt Bharat Abhiyaan (NMBA) on 15th August 2020, in 272 Districts across 32 State/Union Territories identified as most vulnerable in terms of usage of drugs in the country. In order to make aware the youth the ill-effects of drugs and support Indian Government's initiative Nasha Mukt Bharat Abhiyaan (NMBA), NSS unit of the college organized third one-day camp in Guldhar village on 11/02/23 on the topic "Nasha Mukt Bharat'. NSS

Neetu

Volunteers prepared poster and slogans on the theme then a seminar was organized and students presents her views on the theme "Drug Free India". Then students organized a rally and motivated the public to quit drugs through various slogans such as "Jan-Jan Ne Thana Hai, Eradicate Drugs", "Quit Drugs, Connect The Best Relationship" etc. to make India drug free and also made every effort to root out this evil tendency from the country of India. After this NSS volunteers presented a Nukkar Natak on the theme. The Natak was very impressive as through it students not only show the ill-effects of drugs but also presented that how Nasha ruins the life of whole family. Principal Dr. Neetu Chawla, motivated the students to save themselves and their family life by not taking drugs and sharing the consequences of it.Registrar Mrs. Shashi Khanna, Co-Ordinator Mrs. Gitanjali Khurana encouraged the students to continue this kind of works. Program Officer Mrs. Pallavi Sharma, Mrs. Anju Singh, Mrs. Himani Tyagi, Mrs. Neha Maheshwari, Dr. Anshu Batra, Dr. Smriti Singh, Shikha Tiwari were present during the camp.