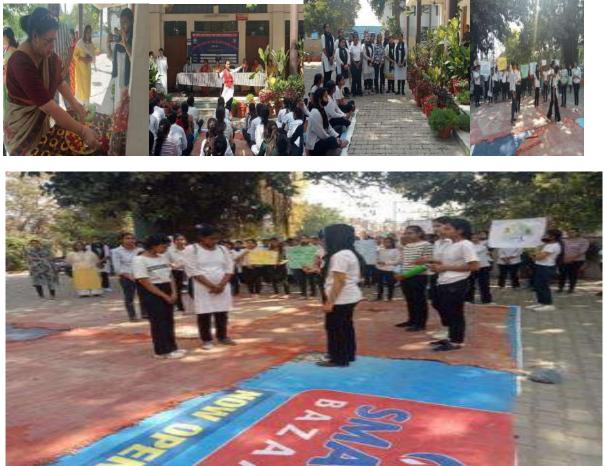

## REPORT ON AWARENESS PROGRAMME ON 'ROAD SAFETY' DATE- 28/01/2023

#### No. Of Participants: 96

NSS unit of the college organized first one-day camp in Guldhar village on 28/01/23 on the topic "Road Safety". The main purpose of the camp was to spread awareness about precautions one should take on road. To spread awareness a rally was organized. All NSS volunteers had to wear NSS T-shirts and badges during the rally. Students had made various posters which covered different topics related to road safety awareness. Many creative flash cards were also made by the NSS volunteers. Volunteers were spreading the message of safety awareness by shouting different slogans like "Helmet lagao, Jeevan Bachao" "Durghatna se der bhali" "Nazren hati durghatna ghati". They also took oath to follow all road safety rules and also inform others about the same. Principal Dr. Neetu Chawla, Registrar Mrs. Shashi Khanna, Co-Ordinator Mrs. Gitanjali Khurana, Program officer Ms. Pallavi Sharma motivated the students and congratulate them for the good work. All the volunteers went home with the determination of spreading the word of ROAD Safety Awareness amongst the citizens.