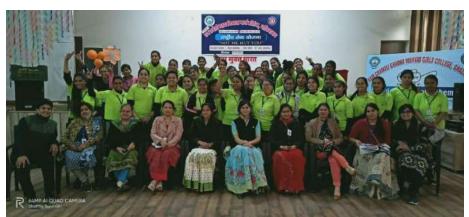

## Eye Check-Up Camp (17/06/2022)

NSS branch of RCCV Girls College, Ghaziabad in collaboration with Vardhan Seva Sansthan, Ghaziabad organized a free eye checkup for all the students and their family members, for all faculty, non-faculty and other staff of college. A team of doctors came in college premises and did checkup of registered members. They also gave free eye drops for complaints like eye pain, itching in eyes, watery eyes etc. They also told patients about some eye's exercises. Principal Dr. Neetu Chawla, Registrar Mrs. Shashi Khanna, all faculty and non-faculty members along with many students and their families made the best of opportunity.

# Affiliated to C.C.S. University, Meerut and AKTU, Lucknow (Approved by NCTE and AICTE)

R.C.C.V.Girls College With Vardan Seva Sansthan Organised A Free Eye Check-Up Camp For Students And Their Family, Faculty And Other Staff