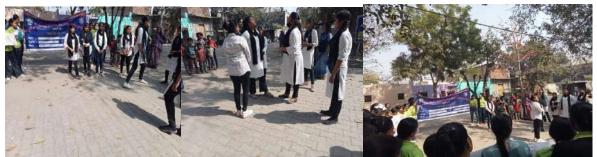

# TIRANGA RALLY ON "HAR GHAR TIRANGA" THEME ON INDEPENDENCE DAY NO. OF PARTICIPANTS: 88

On 13<sup>th</sup> August 2022 a rally was organized by NSS cell of RCCV Girls College, Ghaziabad to spread awareness about "HAR GHAR TIRANGA" program and also about the rules of keeping Tiranga at home. Their slogans, the enthusiasm in their voice filled the environment with patriotic vibes. President of RCCV Society Shri K.V. Sirohi ji graced the event with his presence. Principal Dr. Neetu Chawla told students about the importance of freedom we get after many sacrifices. She told students to salute the freedom fighters and unsung warriors of Freedom struggle of India. Ms. Pallavi Sharma (Programme Officer), Ms. Gitanjali Khurana (College Co-ordinator) were also present during the

Affiliated to C.C.S. University, Meerut and AKTU, Lucknow (Approved by NCTE and AICTE)

event.

Tiranga Rally By NSS Students At Industrial Area On The Theme Of Har Ghar Tiranga

Tiranga Rally By NSS Students At Industrial Area On The Theme Of Har Ghar Tiranga

Affiliated to C.C.S. University, Meerut and AKTU, Lucknow (Approved by NCTE and AICTE)

Tiranga Rally By Nss Students At Industrial Area On The Theme Of Har Ghar Tiranga

Press Release In Nav Bharat Times On 13/08/22 Of Tiranga Rally By Nss Students At Industrial Area On The Theme Of Har Ghar Tiranga