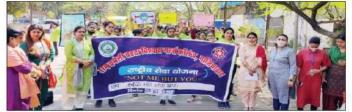

# राम चमेली चडढा विश्वास गर्ल्स कॉलेज की छात्राओं ने निकाली स्वच्छता जागरूकता रैली

श्यामल मुखर्जी गाजियाबाद । मेरठ रोड इंडस्ट्रियल एरिया स्थित राम चमेली चडढा विश्वास गर्ल्स महाविद्यालय की एनएसएस शाखा हारा सात दिवसीय शिविर के तीसरे दिन स्वच्छता जागरूकता रैली का आयोजन किया गया। रैली में शामिल स्वयं सेविकाओं ने लोगों को स्वच्छता के प्रति जागरूक कर स्वच्छ भारत स्वस्थ भारत का बीमारियां पैदा होती हैं। स्वच्छता के सर्वरण दिवा। स्वयं सेविकाओं ने द्वारा इन बीमारियों से छुटकारा पाया बारितयों में सफाई करके लोगों को जा सकता है। देली का आयोजन रबच्छता के प्रति जारकक किया। कार्यक्रम प्रभारी परल्वी शर्मा के जागरूकता रैली का उदघाटन नेतृत्व में किया गया। गीतांजलि कॉलेज की प्रधानाचार्य डॉ नीतू खुराना, अंजू सिंह, हिमानी त्यागी, चावला ने किया। उन्होंने कहा कि नेहा माइेएवरी, शिरखा तिवारी, हा गई रबचछला है, वहीं सरस्थता भी शियांनी जीयरी, रोहित माहेरवरी है। गँदगी के कारण कई प्रकार की आदि ने भी सहयोग दिया।

Press Release In Shyamal Mukharji Ghaziabad On 4/3/22 (Rally To Aware The People By Nss Students Regarding Swachh Bharat Abhiyaan