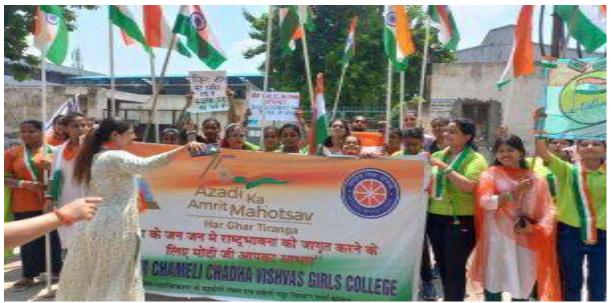

# TIRANGA RALLY ON "HAR GHAR TIRANGA" THEME ON INDEPENDENCE DAY NO. OF PARTICIPANTS: 88

On 13<sup>th</sup> August 2022 a rally was organized by NSS cell of RCCV Girls College, Ghaziabad to spread awareness about "HAR GHAR TIRANGA" program and also about the rules of keeping Tiranga at home. Their slogans, the enthusiasm in their voice filled the environment with patriotic vibes. President of RCCV Society Shri K.V. Sirohi ji graced the event with his presence. Principal Dr. Neetu Chawla told students about the importance of freedom we get after many sacrifices. She told students to salute the freedom fighters and unsung warriors of Freedom struggle of India. Ms. Pallavi Sharma (Programme Officer), Ms. Gitanjali Khurana (College Co-ordinator) were also present during the

Affiliated to C.C.S. University, Meerut and AKTU, Lucknow (Approved by NCTE and AICTE)

event.

Tiranga Rally By NSS Students At Industrial Area On The Theme Of Har Ghar Tiranga

Tiranga Rally By NSS Students At Industrial Area On The Theme Of Har Ghar Tiranga