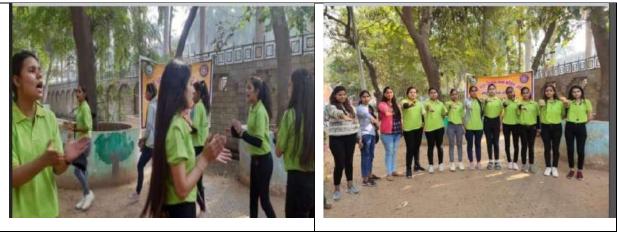

# TIRANGA RALLY ON "HAR GHAR TIRANGA" THEME ON INDEPENDENCE DAY NO. OF PARTICIPANTS: 88

On 13<sup>th</sup> August 2022 a rally was organized by NSS cell of RCCV Girls College, Ghaziabad to spread awareness about "HAR GHAR TIRANGA" program and also about the rules of keeping Tiranga at home. Their slogans, the enthusiasm in their voice filled the environment with patriotic vibes. President of RCCV Society Shri K.V. Sirohi ji graced the event with his presence. Principal Dr. Neetu Chawla told students about the importance of freedom we get after many sacrifices. She told students to salute the freedom fighters and unsung warriors of Freedom struggle of India. Ms. Pallavi Sharma (Programme Officer), Ms. Gitanjali Khurana (College Co-ordinator) were also present during the

Affiliated to C.C.S. University, Meerut and AKTU, Lucknow (Approved by NCTE and AICTE)

event.

Tiranga Rally By NSS Students At Industrial Area On The Theme Of Har Ghar Tiranga

Tiranga Rally By NSS Students At Industrial Area On The Theme Of Har Ghar Tiranga

Affiliated to C.C.S. University, Meerut and AKTU, Lucknow (Approved by NCTE and AICTE)

Tiranga Rally By Nss Students At Industrial Area On The Theme Of Har Ghar Tiranga

Press Release In Nav Bharat Times On 13/08/22 Of Tiranga Rally By Nss Students At Industrial Area On The Theme Of Har Ghar Tiranga