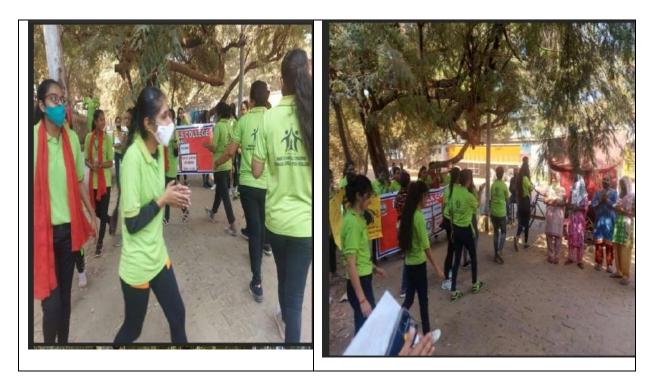

# TIRANGA RALLY ON "HAR GHAR TIRANGA" THEME ON INDEPENDENCE DAY NO. OF PARTICIPANTS: 88

On 13<sup>th</sup> August 2022 a rally was organized by NSS cell of RCCV Girls College, Ghaziabad to spread awareness about "HAR GHAR TIRANGA" program and also about the rules of keeping Tiranga at home. Their slogans, the enthusiasm in their voice filled the environment with patriotic vibes. President of RCCV Society Shri K.V. Sirohi ji graced the event with his presence. Principal Dr. Neetu Chawla told students about the importance of freedom we get after many sacrifices. She told students to salute the freedom fighters and unsung warriors of Freedom struggle of India. Ms. Pallavi Sharma (Programme Officer), Ms. Gitanjali Khurana (College Co-ordinator) were also present during the

Affiliated to C.C.S. University, Meerut and AKTU, Lucknow (Approved by NCTE and AICTE)

event.

Tiranga Rally By NSS Students At Industrial Area On The Theme Of Har Ghar Tiranga

Tiranga Rally By NSS Students At Industrial Area On The Theme Of Har Ghar Tiranga

Affiliated to C.C.S. University, Meerut and AKTU, Lucknow (Approved by NCTE and AICTE)

Tiranga Rally By Nss Students At Industrial Area On The Theme Of Har Ghar Tiranga

Press Release In Nav Bharat Times On 13/08/22 Of Tiranga Rally By Nss Students At Industrial Area On The Theme Of Har Ghar Tiranga