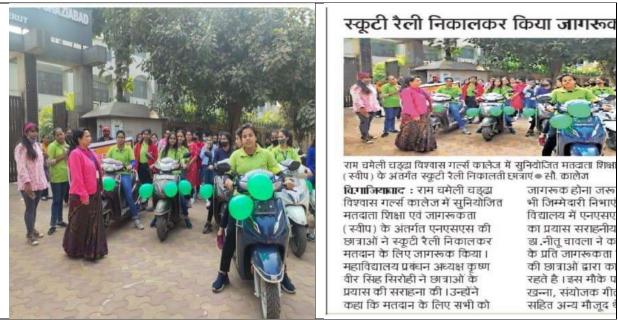

## 3. SCOOTY RALLEY & NUKKAD NATAK (VOTER AWARENESS)

## DATE-16/11/2021

scooter rally to spread awareness about the importance of voting on 16/11/21

| S.NO | Student Name     | S.NO | Student Name       |
|------|------------------|------|--------------------|
| 1    | Meenakshi Mishra | 21   | Janvi Rajput       |
| 2    | Vipra Devgun     | 22   | Alka               |
| 3    | Arpita Narayan   | 23   | Saloni             |
| 4    | Shivangi Tyagi   | 24   | Kajal Rajpoot      |
| 5    | Nidhi Tyagi      | 25   | Saloni Tyagi       |
| 6    | Shivani Kumari   | 26   | Sofiya Salmani     |
| 7    | Deepa Aherwal    | 27   | Charul Katariya    |
| 8    | Yogita           | 28   | Prachi Choudhary   |
| 9    | Sakshi Sharma    | 29   | Vishakha Chaudhary |

#### **REPORT-**

NSS students of RCCV girls college, Ghaziabad spread awareness about the importance of voting on 16/11/21. They sensitized people about the fact that good governance is important for development and we all should vote. They also performed Nukkad Natak on the topic. The message was well received by the audience. Students and Audience also took oath to vote in the upcoming elections without any biases of caste, religion etc. NSS students also organized scooter rally to increase awareness about voting among the community. Students put light on the fact that every citizen should cast his vote to give good governance to the country.