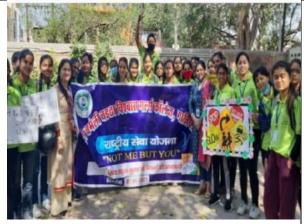

# TIRANGA RALLY ON "HAR GHAR TIRANGA" THEME ON INDEPENDENCE DAY NO. OF PARTICIPANTS: 88

On 13<sup>th</sup> August 2022 a rally was organized by NSS cell of RCCV Girls College, Ghaziabad to spread awareness about "HAR GHAR TIRANGA" program and also about the rules of keeping Tiranga at home. Their slogans, the enthusiasm in their voice filled the environment with patriotic vibes. President of RCCV Society Shri K.V. Sirohi ji graced the event with his presence. Principal Dr. Neetu Chawla told students about the importance of freedom we get after many sacrifices. She told students to salute the freedom fighters and unsung warriors of Freedom struggle of India. Ms. Pallavi Sharma (Programme Officer), Ms. Gitanjali Khurana (College Co-ordinator) were also present during the

Affiliated to C.C.S. University, Meerut and AKTU, Lucknow (Approved by NCTE and AICTE)

event.

Tiranga Rally By NSS Students At Industrial Area On The Theme Of Har Ghar Tiranga

Tiranga Rally By NSS Students At Industrial Area On The Theme Of Har Ghar Tiranga