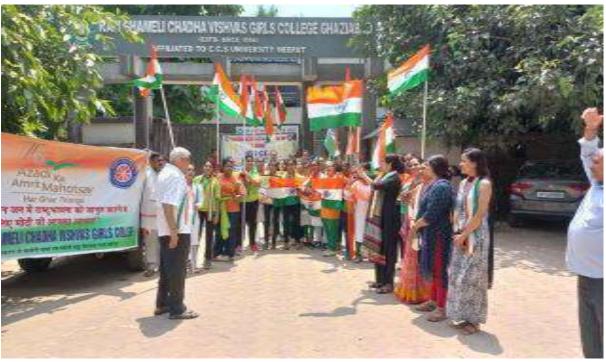

# TIRANGA RALLY ON "HAR GHAR TIRANGA" THEME ON INDEPENDENCE DAY NO. OF PARTICIPANTS: 88

On 13<sup>th</sup> August 2022 a rally was organized by NSS cell of RCCV Girls College, Ghaziabad to spread awareness about "HAR GHAR TIRANGA" program and also about the rules of keeping Tiranga at home. Their slogans, the enthusiasm in their voice filled the environment with patriotic vibes. President of RCCV Society Shri K.V. Sirohi ji graced the event with his presence. Principal Dr. Neetu Chawla told students about the importance of freedom we get after many sacrifices. She told students to salute the freedom fighters and unsung warriors of Freedom struggle of India. Ms. Pallavi Sharma (Programme Officer), Ms. Gitanjali Khurana (College Co-ordinator) were also present during the

Affiliated to C.C.S. University, Meerut and AKTU, Lucknow (Approved by NCTE and AICTE)

event.

Tiranga Rally By NSS Students At Industrial Area On The Theme Of Har Ghar Tiranga

Tiranga Rally By NSS Students At Industrial Area On The Theme Of Har Ghar Tiranga

Affiliated to C.C.S. University, Meerut and AKTU, Lucknow (Approved by NCTE and AICTE)

Tiranga Rally By Nss Students At Industrial Area On The Theme Of Har Ghar Tiranga

Press Release In Nav Bharat Times On 13/08/22 Of Tiranga Rally By Nss Students At Industrial Area On The Theme Of Har Ghar Tiranga