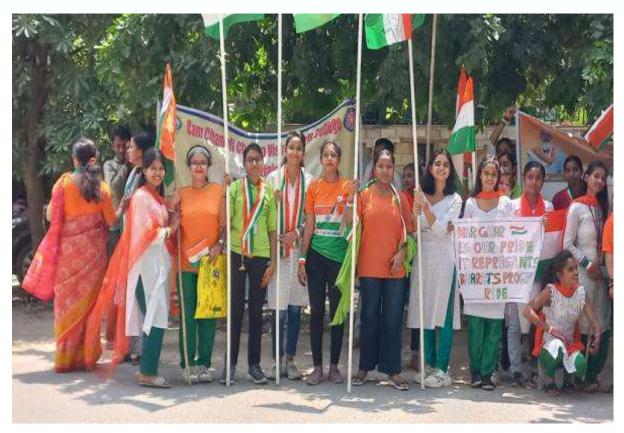

# TIRANGA RALLY ON "HAR GHAR TIRANGA" THEME ON INDEPENDENCE DAY NO. OF PARTICIPANTS: 88

On 13<sup>th</sup> August 2022 a rally was organized by NSS cell of RCCV Girls College, Ghaziabad to spread awareness about "HAR GHAR TIRANGA" program and also about the rules of keeping Tiranga at home. Their slogans, the enthusiasm in their voice filled the environment with patriotic vibes. President of RCCV Society Shri K.V. Sirohi ji graced the event with his presence. Principal Dr. Neetu Chawla told students about the importance of freedom we get after many sacrifices. She told students to salute the freedom fighters and unsung warriors of Freedom struggle of India. Ms. Pallavi Sharma (Programme Officer), Ms. Gitanjali Khurana (College Co-ordinator) were also present during the

Affiliated to C.C.S. University, Meerut and AKTU, Lucknow (Approved by NCTE and AICTE)

Tiranga Rally By Nss Students At Industrial Area On The Theme Of Har Ghar Tiranga

Press Release In Nav Bharat Times On 13/08/22 Of Tiranga Rally By Nss Students At Industrial Area On The Theme Of Har Ghar Tiranga