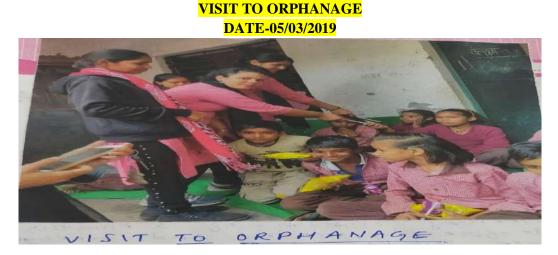

|

### REPORT

A small team of dedicated sincere persons rendering totally Free Service not only for Khukhrain's but helping Humanity for all Class of Society too without expecting any kind of Reward . **Ram Chameli Chaddha Vishwas girls college** always support these type of organisation for the Welfare of society.



Affiliated to C.C.S. University, Meerut and AKTU, Lucking (Approved by NCTE and AICTE)



Keeping this objective in mind, the college provided a check of 101000 Rs/-(dated 30/3/2019) to Khokhrain-Charitable Trust.



visit to orphanage by B.Ed. Students

### REPORT

Under community work with "Spread Love Mission" the students of R.C.C.V. college (B.Ed.) visited ,Guldhar where lives needy children. During the visit to the orphanage ,the pupil-teacher distributed food, stationary and clothes to poor needy, orphan and rickshaw driver children. The faculty member and the management of college also contributed in this good deed. The whole experience was very heart touching and satiating. 88 students participated in this activity.



Affiliated to C.C.S. University, Meerut and AKTU, Lucknow (Approved by NCTE and AICTE)



| LIST OF PARTICIPANTS |                   |    |                  |    |                   |    |                      |
|----------------------|-------------------|----|----------------