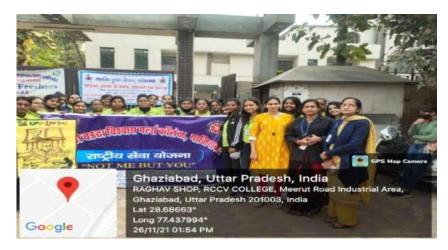

#### Rally to spread awareness about constitution

## DATE-26/11/21

Rally performed by NSS students to sensitize people to the constitution

## **REPORT-**

A rally was organized to sensitize people to the constitution by NSS students. With their slogans they motivated the audience to become responsible citizens of a country. Principal Dr Neetu Chawla briefed students about their duties and encouraged them to be better citizens of the country. Program officer Ms. Pallavi Sharma, Ms. Neha Maheshwari, Ms. Himani Tyagi etc. were present during the event.