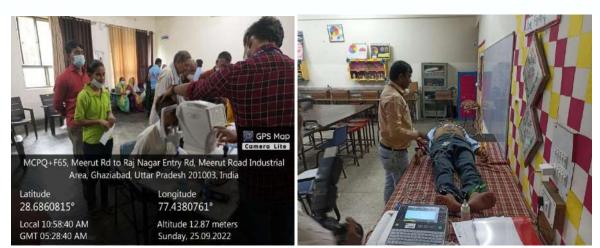

#### Guest lecture on Cervical Cancer and Medical Camp (25/09/2022)

Neetu

Affiliated to C.C.S. University, Meerut and AKTU, Luc (Approved by NCTE and AICTE)

To spread awareness for Cervical Cancer On 25<sup>th</sup> September 2022 NSS cell of the college organized a guest lecture on Cervical Cancer.Shri Narendra Kashyap (Minister of State, Independent Charge)was the chief guest of the event. Dr. Anand Pandey (Cardiologist) and Dr. Puja Khullar were the main speakers during the event. They told listeners about the early symptoms of diseases. They encouraged everyone to adapt a healthy lifestyle as healthy lifestyle, yoga, exercises, meditation are the solutions of problems like- overweight, sleep apnoea, depression, high BP, high blood sugar, high cholesterol etc. The session was very informative. All faculties, students and their families and other visitors were made out its best use.Besides guest lecture a free medical camp was also organized by NSS cell of the college along with Dhramshila Hospital, Noida. In this camp free test like- BP, RBS, Thyroid, Lipid Profile, ECG were done of the visitors. The camp was successful as many of people took benefited a lot by this camp.President of RCCV Society Shri Krishna veer Sirohi motivated to organizes this event and supported with his glorious presence. It was a successful event with the co-operation of Dr. Neetu Chawla (Principal RCCV), Mrs. Shashi Khanna (Registrar RCCV), Ms. Gitanjali Khurana (College Co-ordinator). All members of NSS cell, faculty members of all departments and students were present to make event successful.

Guest Lecture On Cervical Cancer Organized By Nss Cell, Chief Guest Narendra Kashyap(Min. Of State, Independent Charge)Dr. Anand Pandey (Cardiologist)And Dr. Puja Khullar

Affiliated to C.C.S. University, Meerut and AKTU, Lucknow (Approved by NCTE and AICTE)