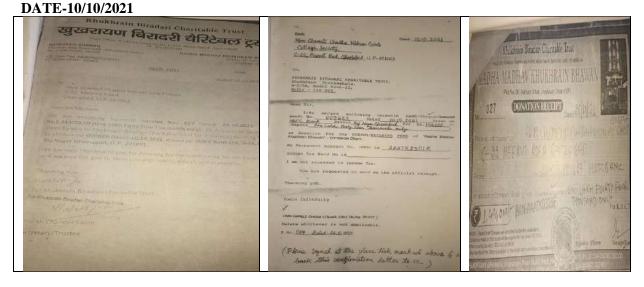

# 2. DONATION (KHAUKHRAIN BHAWAN)

#### REPORT

Khukhrrain Biradari Charitable Trust is NGO dedicated to social work. RCCVG College gave donation to this Trust to serve the society.