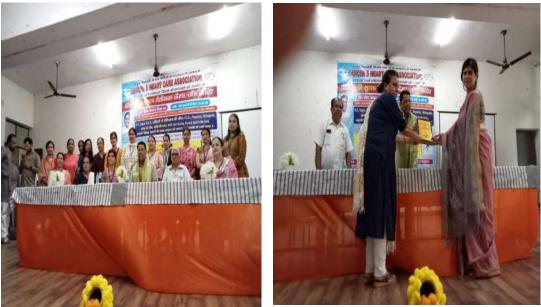

## Eye Check-Up Camp (17/06/2022)

NSS branch of RCCV Girls College, Ghaziabad in collaboration with Vardhan Seva Sansthan, Ghaziabad organized a free eye checkup for all the students and their family members, for all faculty, non-faculty and other staff of college. A team of doctors came in college premises and did checkup of registered members. They also gave free eye drops for complaints like eye pain, itching in eyes, watery eyes etc. They also told patients about some eye's exercises. Principal Dr. Neetu Chawla, Registrar Mrs. Shashi Khanna, all faculty and non-faculty members along with many students and their families made the best of opportunity.

# Affiliated to C.C.S. University, Meerut and AKTU, Lucknow (Approved by NCTE and AICTE)

R.C.C.V.Girls College With Vardan Seva Sansthan Organised A Free Eye Check-Up Camp For Students And Their Family, Faculty And Other Staff