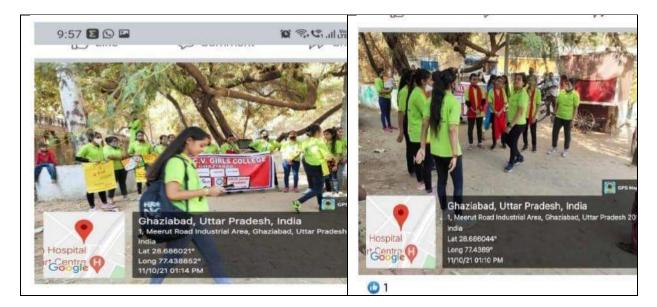

#### 1. SWACHH BHARAT ABHIYAN

DATE- 1/10/21

Rally To Aware The People On Swatchh Bharat Abhiyaan By NSS Students At Meerut Road

On 1/10/2021, NSS students of Ram Chameli Chadha Vishvas Girls College, Ghadabad Sensitized people about cleanliness and hygiene by starting a cleanliness drive in area near college. Students cleaned the area very motivated. Students gave message to people that cleanliness is next to Godliness is not just a saying but Health, Sanitation and Hygiene are the two faces of one coin. We cannot neglect any of the face. If we want our family and ourselves to be healthy then keeping own house clean will not only Sufficient but also, we need to keep our surrounding area clean. The message was well received by the audience.