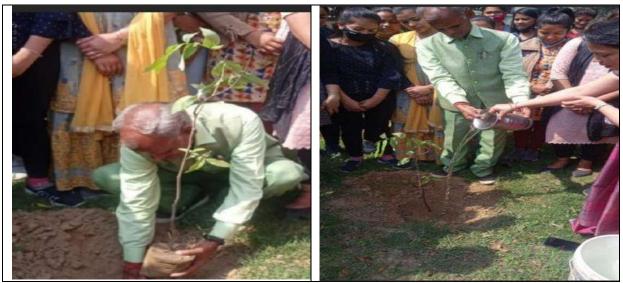

They told the audience that in a democratic country like India voting is one of the supreme rights enjoyed by its citizens and they should not waste it. Election day is not a holiday and one should always take it seriously and caste vote surely. They performed natak which gave message that if we don't utilize this right for good governance, we will be responsible for us

future. Good governance is the need of time and for the development of country. Students performed two nataks in Guldhar village to sensitize audience about their right of voting and importance of vote casting. Programofficer Ms. Pallavi Sharma, Ms. Geetanjali Khurana, Ms. Anju Singh, Ms. NehaMaheshwari, Ms. Himani Tyagi, Ms. Shivani, Ms. Shikha Chaudhary, Mr. RohitMaheshwari were present during the event.

## PLANTATION



# DATE- 7/3/2022

plantation by Green man of India Mr. Vijay pal Bhagel

Affiliated to C.C.S. University, Meerut and AKTU, Lucknow (Approved by NCTE and AICTE)



| S.NO | Student Name     | S.NO | Student Name       |
|------|------------------|------|--------------------|
| 1    | Arpita Narayan   | 21   | Janvi Rajput       |
| 2    | Shivangi Tyagi   | 22   | Alka               |
| 3    | Nidhi Tyagi      | 23   | Saloni             |
| 4    | Shivani Kumari   | 24   | Kajal Rajpoot      |
| 5    | Deepa Aherwal    | 25   | Saloni Tyagi       |
| 6    | Yogita           | 26   | Sofiya Salmani     |
| 7    | Sakshi Sharma    | 27   | Charul Katariya    |
| 8    | Gitanjali Sejwal | 28   | Prachi Choudhary   |
| 9    | Maseera          | 29   | •                  |
| 10   |