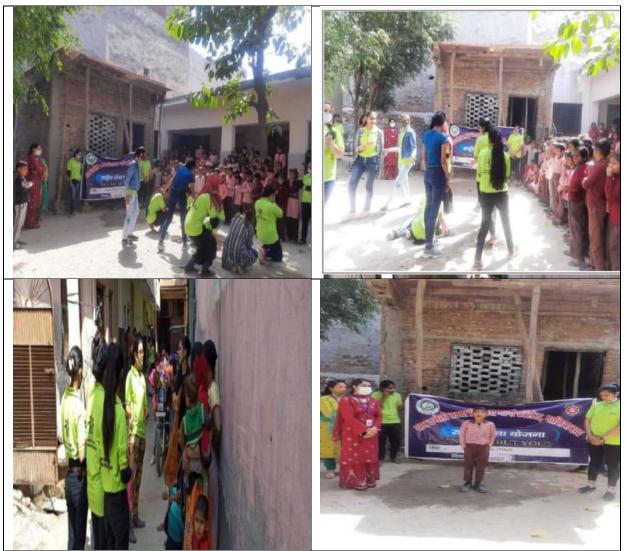

## REPORT ON AWARENESS PROGRAMME ON 'ROAD SAFETY' DATE- 28/01/2023

#### No. Of Participants: 96

NSS unit of the college organized first one-day camp in Guldhar village on 28/01/23 on the topic "Road Safety". The main purpose of the camp was to spread awareness about precautions one should take on road. To spread awareness a rally was organized. All NSS volunteers had to wear NSS T-shirts and badges during the rally. Students had made various posters which covered different topics related to road safety awareness. Many creative flash cards were also made by the NSS volunteers. Volunteers were spreading the message of safety awareness by shouting different slogans like "Helmet lagao, Jeevan Bachao" "Durghatna se der bhali" "Nazren hati durghatna ghati". They also took oath to follow all road safety rules and also inform others about the same. Principal Dr. Neetu Chawla, Registrar Mrs. Shashi Khanna, Co-Ordinator Mrs. Gitanjali Khurana, Program officer Ms. Pallavi Sharma motivated the students and congratulate them for the good work. All the volunteers went home with the determination of spreading the word of ROAD Safety Awareness amongst the citizens.

Affiliated to C.C.S. University, Meerut and AKTU, Lucknow (Approved by NCTE and AICTE)

poster making on 'Road Safety' to aware the people about precautions one should take on road

Photos of Awareness Programme on 'Road Safety'by NSS students at Meerut road