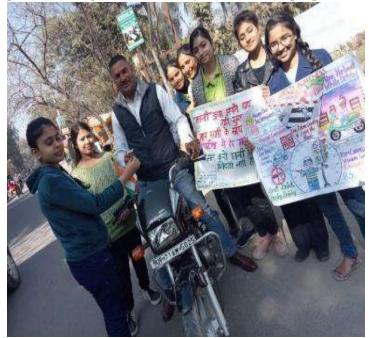

## REPORT ON AWARENESS PROGRAMME ON 'ROAD SAFETY' DATE- 28/01/2023

#### No. Of Participants: 96

NSS unit of the college organized first one-day camp in Guldhar village on 28/01/23 on the topic "Road Safety". The main purpose of the camp was to spread awareness about precautions one should take on road. To spread awareness a rally was organized. All NSS volunteers had to wear NSS T-shirts and badges during the rally. Students had made various posters which covered different topics related to road safety awareness. Many creative flash cards were also made by the NSS volunteers. Volunteers were spreading the message of safety awareness by shouting different slogans like "Helmet lagao, Jeevan Bachao" "Durghatna se der bhali" "Nazren hati durghatna ghati". They also took oath to follow all road safety rules and also inform others about the same. Principal Dr. Neetu Chawla, Registrar Mrs. Shashi Khanna, Co-Ordinator Mrs. Gitanjali Khurana, Program officer Ms. Pallavi Sharma motivated the students and congratulate them for the good work. All the volunteers went home with the determination of spreading the word of ROAD Safety Awareness amongst the citizens.

Affiliated to C.C.S. University, Meerut and AKTU, Lucknow (Approved by NCTE and AICTE)

poster making on 'Road Safety' to aware the people about precautions one should take on road

Photos of Awareness Programme on 'Road Safety'by NSS students at Meerut road