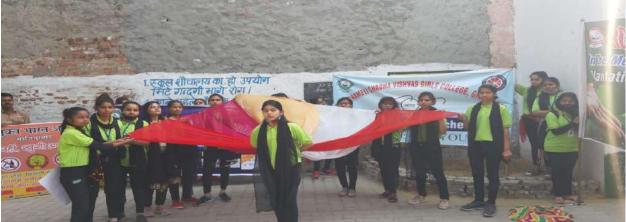

# TIRANGA RALLY ON "HAR GHAR TIRANGA" THEME ON INDEPENDENCE DAY NO. OF PARTICIPANTS: 88

On 13<sup>th</sup> August 2022 a rally was organized by NSS cell of RCCV Girls College, Ghaziabad to spread awareness about "HAR GHAR TIRANGA" program and also about the rules of keeping Tiranga at home. Their slogans, the enthusiasm in their voice filled the environment with patriotic vibes. President of RCCV Society Shri K.V. Sirohi ji graced the event with his presence. Principal Dr. Neetu Chawla told students about the importance of freedom we get after many sacrifices. She told students to salute the freedom fighters and unsung warriors of Freedom struggle of India. Ms. Pallavi Sharma (Programme Officer), Ms. Gitanjali Khurana (College Co-ordinator) were also present during the

Affiliated to C.C.S. University, Meerut and AKTU, Lucknow (Approved by NCTE and AICTE)

event.

Tiranga Rally By NSS Students At Industrial Area On The Theme Of Har Ghar Tiranga

Tiranga Rally By NSS Students At Industrial Area On The Theme Of Har Ghar Tiranga

Affiliated to C.C.S. University, Meerut and AKTU, Lucknow (Approved by NCTE and AICTE)

Tiranga Rally By Nss Students At Industrial Area On The Theme Of Har Ghar Tiranga

Press Release In Nav Bharat Times On 13/08/22 Of Tiranga Rally By Nss Students At Industrial Area On The Theme Of Har Ghar Tiranga