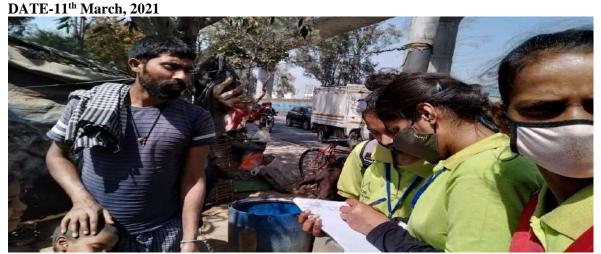

## REPORT ON AWARENESS PROGRAMME ON 'ROAD SAFETY' DATE- 28/01/2023

#### No. Of Participants: 96

NSS unit of the college organized first one-day camp in Guldhar village on 28/01/23 on the topic "Road Safety". The main purpose of the camp was to spread awareness about precautions one should take on road. To spread awareness a rally was organized. All NSS volunteers had to wear NSS T-shirts and badges during the rally. Students had made various posters which covered different topics related to road safety awareness. Many creative flash cards were also made by the NSS volunteers. Volunteers were spreading the message of safety awareness by shouting different slogans like "Helmet lagao, Jeevan Bachao" "Durghatna se der bhali" "Nazren hati durghatna ghati". They also took oath to follow all road safety rules and also inform others about the same. Principal Dr. Neetu Chawla, Registrar Mrs. Shashi Khanna, Co-Ordinator Mrs. Gitanjali Khurana, Program officer Ms. Pallavi Sharma motivated the students and congratulate them for the good work. All the volunteers went home with the determination of spreading the word of ROAD Safety Awareness amongst the citizens.

Affiliated to C.C.S. University, Meerut and AKTU, Lucknow (Approved by NCTE and AICTE)

poster making on 'Road Safety' to aware the people about precautions one should take on road

Photos of Awareness Programme on 'Road Safety'by NSS students at Meerut road