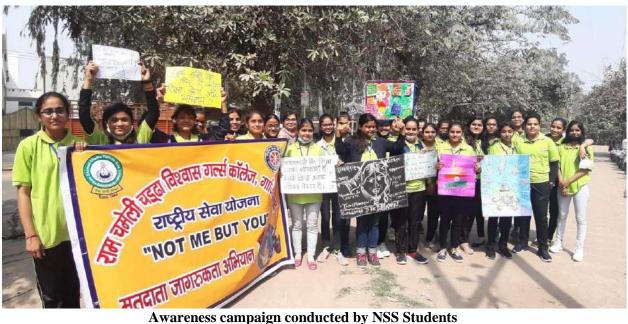

## **REPORT-**

On 5/02/22 NSS students performed Nukkad Natak to spread awareness about the importance of Voting. They told the audience that in a democratic country like India voting is one of the supreme rights enjoyed by its citizens and they should not waste it. Election day is not a holiday and one should always take it seriously and caste vote surely. They performed natak which gave message that if we don't utilize this right for good governance, we will be responsible for us

future. Good governance is the need of time and for the development of country. Students performed two nataks in Guldhar village to sensitize audience about their right of voting and importance of vote casting. Programofficer Ms. Pallavi Sharma, Ms. Geetanjali Khurana, Ms. Anju Singh, Ms. NehaMaheshwari, Ms. Himani Tyagi, Ms. Shivani, Ms. Shikha Chaudhary, Mr. RohitMaheshwari were present during the event.