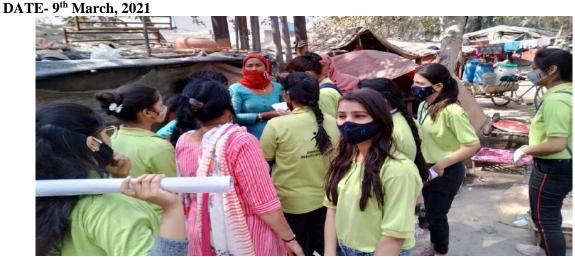

## Eye Check-Up Camp (17/06/2022)

NSS branch of RCCV Girls College, Ghaziabad in collaboration with Vardhan Seva Sansthan, Ghaziabad organized a free eye checkup for all the students and their family members, for all faculty, non-faculty and other staff of college. A team of doctors came in college premises and did checkup of registered members. They also gave free eye drops for complaints like eye pain, itching in eyes, watery eyes etc. They also told patients about some eye's exercises. Principal Dr. Neetu Chawla, Registrar Mrs. Shashi Khanna, all faculty and non-faculty members along with many students and their families made the best of opportunity.

# Affiliated to C.C.S. University, Meerut and AKTU, Lucknow (Approved by NCTE and AICTE)

R.C.C.V.Girls College With Vardan Seva Sansthan Organised A Free Eye Check-Up Camp For Students And Their Family, Faculty And Other Staff