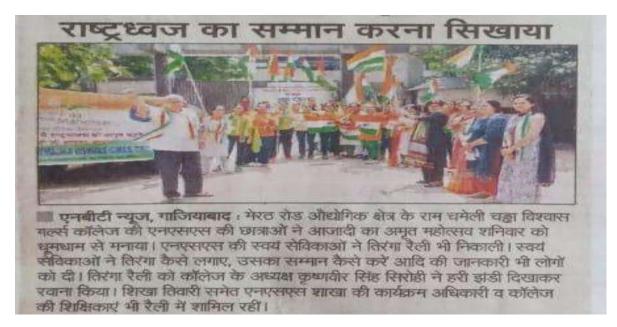

# TIRANGA RALLY ON "HAR GHAR TIRANGA" THEME ON INDEPENDENCE DAY NO. OF PARTICIPANTS: 88

On 13<sup>th</sup> August 2022 a rally was organized by NSS cell of RCCV Girls College, Ghaziabad to spread awareness about "HAR GHAR TIRANGA" program and also about the rules of keeping Tiranga at home. Their slogans, the enthusiasm in their voice filled the environment with patriotic vibes. President of RCCV Society Shri K.V. Sirohi ji graced the event with his presence. Principal Dr. Neetu Chawla told students about the importance of freedom we get after many sacrifices. She told students to salute the freedom fighters and unsung warriors of Freedom struggle of India. Ms. Pallavi Sharma (Programme Officer), Ms. Gitanjali Khurana (College Co-ordinator) were also present during the

Affiliated to C.C.S. University, Meerut and AKTU, Lucknow (Approved by NCTE and AICTE)

Tiranga Rally By Nss Students At Industrial Area On The Theme Of Har Ghar Tiranga

Press Release In Nav Bharat Times On 13/08/22 Of Tiranga Rally By Nss Students At Industrial Area On The Theme Of Har Ghar Tiranga