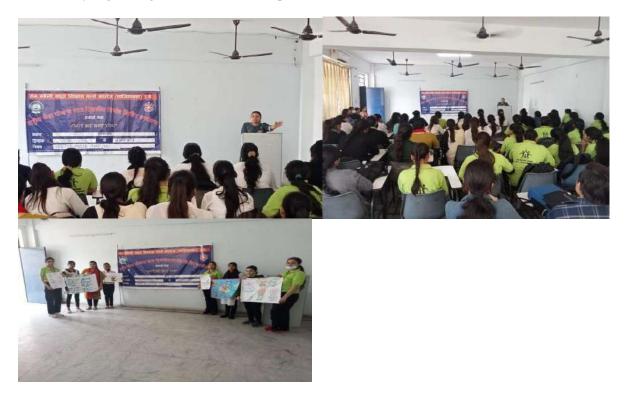

#### Guest lecture on Cervical Cancer and Medical Camp (25/09/2022)

Neetu

Affiliated to C.C.S. University, Meerut and AKTU, Luc (Approved by NCTE and AICTE)

To spread awareness for Cervical Cancer On 25<sup>th</sup> September 2022 NSS cell of the college organized a guest lecture on Cervical Cancer.Shri Narendra Kashyap (Minister of State, Independent Charge)was the chief guest of the event. Dr. Anand Pandey (Cardiologist) and Dr. Puja Khullar were the main speakers during the event. They told listeners about the early symptoms of diseases. They encouraged everyone to adapt a healthy lifestyle as healthy lifestyle, yoga, exercises, meditation are the solutions of problems like- overweight, sleep apnoea, depression, high BP, high blood sugar, high cholesterol etc. The session was very informative. All faculties, students and their families and other visitors were made out its best use.Besides guest lecture a free medical camp was also organized by NSS cell of the college along with Dhramshila Hospital, Noida. In this camp free test like- BP, RBS, Thyroid, Lipid Profile, ECG were done of the visitors. The camp was successful as many of people took benefited a lot by this camp.President of RCCV Society Shri Krishna veer Sirohi motivated to organizes this event and supported with his glorious presence. It was a successful event with the co-operation of Dr. Neetu Chawla (Principal RCCV), Mrs. Shashi Khanna (Registrar RCCV), Ms. Gitanjali Khurana (College Co-ordinator). All members of NSS cell, faculty members of all departments and students were present to make event successful.

Guest Lecture On Cervical Cancer Organized By Nss Cell, Chief Guest Narendra Kashyap(Min. Of State, Independent Charge)Dr. Anand Pandey (Cardiologist)And Dr. Puja Khullar

Affiliated to C.C.S. University, Meerut and AKTU, Lucknow (Approved by NCTE and AICTE)