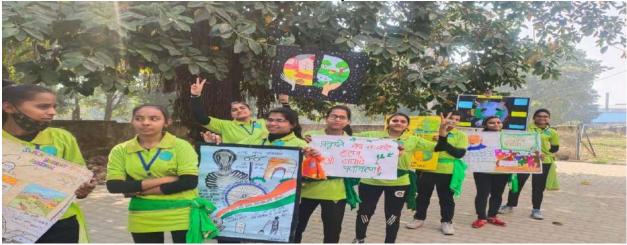

# TIRANGA RALLY ON "HAR GHAR TIRANGA" THEME ON INDEPENDENCE DAY NO. OF PARTICIPANTS: 88

On 13<sup>th</sup> August 2022 a rally was organized by NSS cell of RCCV Girls College, Ghaziabad to spread awareness about "HAR GHAR TIRANGA" program and also about the rules of keeping Tiranga at home. Their slogans, the enthusiasm in their voice filled the environment with patriotic vibes. President of RCCV Society Shri K.V. Sirohi ji graced the event with his presence. Principal Dr. Neetu Chawla told students about the importance of freedom we get after many sacrifices. She told students to salute the freedom fighters and unsung warriors of Freedom struggle of India. Ms. Pallavi Sharma (Programme Officer), Ms. Gitanjali Khurana (College Co-ordinator) were also present during the

Affiliated to C.C.S. University, Meerut and AKTU, Lucknow (Approved by NCTE and AICTE)

event.

Tiranga Rally By NSS Students At Industrial Area On The Theme Of Har Ghar Tiranga

Tiranga Rally By NSS Students At Industrial Area On The Theme Of Har Ghar Tiranga