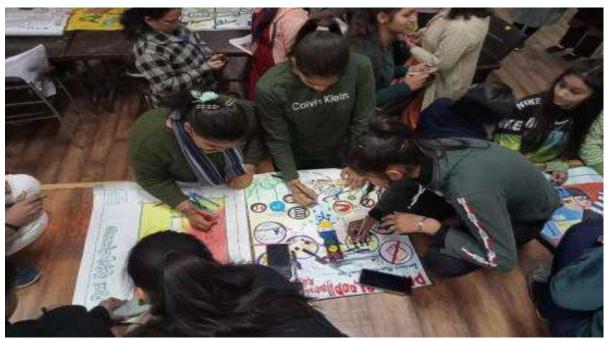

## REPORT ON AWARENESS PROGRAMME ON 'ROAD SAFETY' DATE- 28/01/2023

#### No. Of Participants: 96

NSS unit of the college organized first one-day camp in Guldhar village on 28/01/23 on the topic "Road Safety". The main purpose of the camp was to spread awareness about precautions one should take on road. To spread awareness a rally was organized. All NSS volunteers had to wear NSS T-shirts and badges during the rally. Students had made various posters which covered different topics related to road safety awareness. Many creative flash cards were also made by the NSS volunteers. Volunteers were spreading the message of safety awareness by shouting different slogans like "Helmet lagao, Jeevan Bachao" "Durghatna se der bhali" "Nazren hati durghatna ghati". They also took oath to follow all road safety rules and also inform others about the same. Principal Dr. Neetu Chawla, Registrar Mrs. Shashi Khanna, Co-Ordinator Mrs. Gitanjali Khurana, Program officer Ms. Pallavi Sharma motivated the students and congratulate them for the good work. All the volunteers went home with the determination of spreading the word of ROAD Safety Awareness amongst the citizens.

Affiliated to C.C.S. University, Meerut and AKTU, Lucknow (Approved by NCTE and AICTE)

poster making on 'Road Safety' to aware the people about precautions one should take on road

Photos of Awareness Programme on 'Road Safety'by NSS students at Meerut road