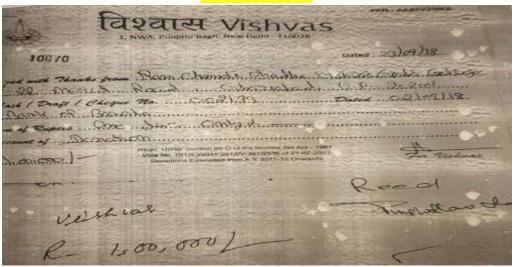

## <u>YEAR-2022-23</u> Donation (Shri Krishan Gaushala)

| CAR .                      | হ্বী                            | SP.001                                               | अ गण्डा ही के के ब                                                                            | (पंजीक              | THE D                                                                                                          | 9910699390<br>9910699394                                                                                         |
|----------------------------|---------------------------------|------------------------------------------------------|-----------------------------------------------------------------------------------------------|---------------------|----------------------------------------------------------------------------------------------------------------|------------------------------------------------------------------------------------------------------------------|
|                            | 838.                            | SHRIK                                                | RISHAN GAL                                                                                    | · · · · · ·         | PAN · AA                                                                                                       | CTS 6424 J                                                                                                       |
| Con Bar                    | शाखाः सिटी                      | फॉरेस्ट, कान्त                                       | रा उपवन, ग्राम कर                                                                             | हैड़ा, मोहन नगर,    | गाजियाबाद                                                                                                      | $1 \to 2^{-1} \gamma_{1}$                                                                                        |
| रसीद नं 0                  | 12                              |                                                      | 9910699392, 987<br>स्ट्रेसन ऐक्ट, 1960 के अन्त                                                |                     | Brite 02                                                                                                       | -06-20                                                                                                           |
| \$1. € <b>616</b><br>C-2-2 |                                 |                                                      |                                                                                               | VISHWAS<br>AREA GI  |                                                                                                                | and the second |
| रूपये 1,00,0               | 00 / (2)                        | ब्दो में)                                            | e LAC (                                                                                       | 2244                | and a second |                                                                                                                  |
|                            |                                 |                                                      | iam Chegu.                                                                                    | No. 000760          | S Olt 2805<br>Duurbe                                                                                           | -202 2<br>RAJNOU                                                                                                 |
| संधन्यबाद प्राप्त          | The second second second second | ak qua batan a<br>Si sing dang di<br>Ti sing dang di | ि पुणि सिन्दर्भ को सुर्वत दि<br>जिल्ला के राज्य की बल्पा की स<br>राज्य के साम को प्राप्त की स | मित्रा मध्यमित श्री | באהייייוויגווי ושייי                                                                                           | The                                                                                                              |
|                            |                                 |                                                      |                                                                                               |                     |                                                                                                                |                                                                                                                  |

#### REPORT

The aim of Krishna Gaushala is to Protect (Indian breeds) cows from being slaughtered and to take care of them till the end. For this pious and social work, the college donated one lakh rupees (Rs 100,000/-) to Krishna "Gaushalas" on 02/06/2022.