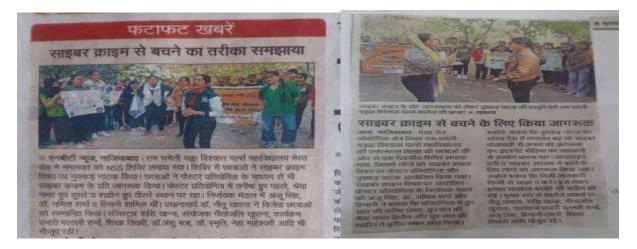

## **REPORT : AWARENESS PROGRAMME ON 'CYBER CRIME'**

Date- 07/02/2023

#### No. Of Participants: 96

NSS unit of the college organized second one-day camp in Guldhar village on 07/02/23 on the topic "Cyber-Crime". NSS Volunteers prepared posters on the theme of Cyber Crime. In this competition Tanisha (Group 8), Shreya Nagar (Group 5) and Shaheen (Group 7) secured the first, second and third position respectively. The jury of the competition included Mrs. Anju Singh, Dr. Namita Sharma and Mrs. Himani. Then NSS volunteers organized a Nukkar Natak with the aim of education and creating awareness among the people to stop cyber-crime. They presented the Nukkar Natak in front of public and by displaying posters on the same. The whole plot of the play was based on people who fall prey to deceit owing to their greed. With help of Natak they told people to be very careful while doing online banking and shopping and not to reveal or share their details with any other person. Principal Dr. Neetu Chawla addressed the students and advised that it is very important that we do not share our personal information with anyone, be aware, alert and careful. Registrar Mrs. Shashi Khanna, Co-Ordinator Mrs. Gitanjali Khurana praised the efforts the of the students. Program Officer Mrs. Pallavi Sharma Mrs. Anju Singh, Mrs. Himani Tyagi, Shikha Tiwari, Dr. Anshu Batra, Dr. Smriti, Smt. Neha

Affiliated to C.C.S. University, Meerut and AKTU, Lucknow (Approved by NCTE and AICTE)

Nukkad Natak Performed By NSS Students In Villege Area Of Meerut Road To Spread Awareness On 'Cyber Crime

Press Release In Nav Bharat Times On 8/02/23 Of Awareness Program On Road Safety